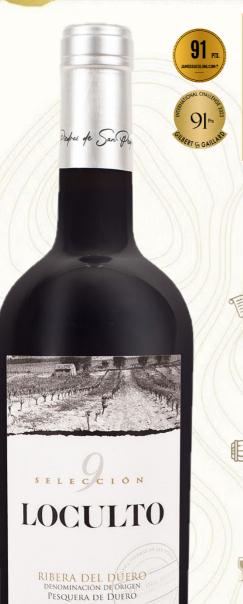

# LOCULTO 9 MESES ROBLESELECCIÓN

### TECHNICAL SHEET

Denomination of Origin Ribera del Duero Town: Pesquera de Duero.(Valladolid.

Variety:100% Tempranillo

Ageing: 9 months in French oak barrels and a year or two in bottle.

ALCOHOL CONTENT 14,97% VOLATILE ACIDITY 0.55 g/l AC Acetic Acid TOTAL ACIDITY 4.62 g/l Tartaric acid D-GLUCOSE + D-FRUTTOSE 0.23 g/l S02, ....60,01 mg/liter

#### HISTORY

It is the most personal interpretation that we have in the cellar. Years ago we decided to carry out several small semi-ageing winemaking with grapes from selected plots. The experiences obtained became the Loculto 9 meses Roble Selección. A different wine, closer to the oenological characteristics of each vintage.

## WINEMAKING

100% Tempranillo wine from a 40 year old vineyard, harvested manually and selecting the vineyards and their grapes. Before bottling, it has fermented in steel tanks and later in French oak barrels for 9 months.

### TASTING NOTES

A deep cherry red wine with shades of violet. Quite powerful fruity aromas of Blueberry, blackberry, toffee, caramel and grilled bread. Nice texture on the palate with voluptuous tannins. Perfect balance between ripe fruit and spicy wood with a toasted finish that gives it its own personality.